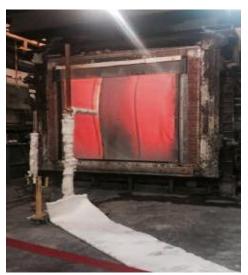

#### SYSTEM TESTED IN ACCORDANCE WITH

- BS EN 1634-1:2014 (Fire Resistance)
- BS EN 1634-3:2014 (Smoke Control Test)
- UL 10D
- UL 1784
- Fabric Tested to BS 476 Pt 6 & Pt 7. Class 0
- BS 5234-2:1992 Method of Test as set out within BS 8524-1:2013)
  Double Severe Duty Impact Test
- System tested in Single & Multiple Barrel Orientation

#### **RADIATION PROTECTION (W)**

Upto 60 minutes < 15kW/m<sup>2</sup>

Unit 10, 7 Street, Al Qusais Industrial Area 2, Dubai, PO Box 233962, UAE www.kentsmokeandfirecurtains.com

MULTIPLE BARELL TEST