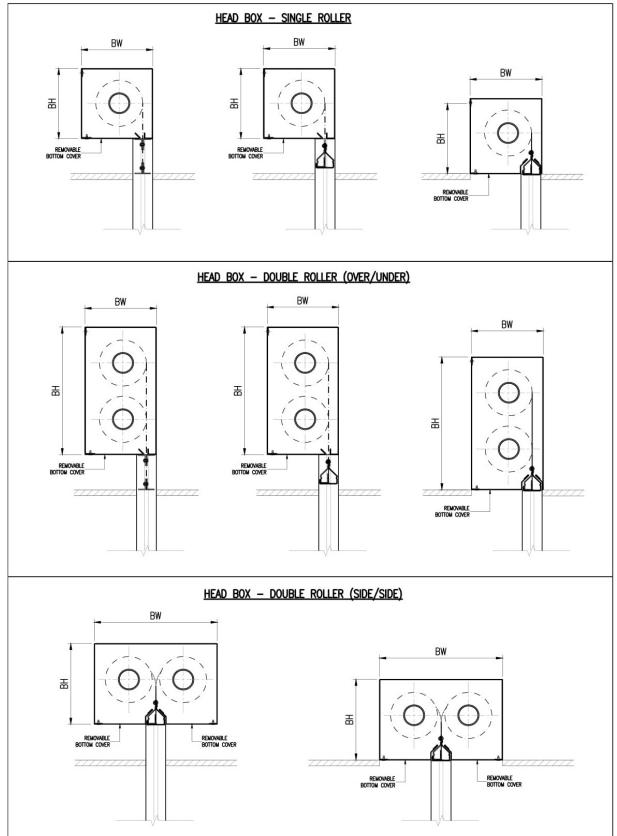

/240 minutes for VWG 690

#### **RADIATION PROTECTION (W)**

Upto 60 minutes < 15kW/m<sup>2</sup>

Unit 10, 7 Street, Al Qusais Industrial Area 2, Dubai, PO Box 233962, UAE www.kentsmokeandfirecurtains.com



MULTIPLE BARELL TEST

## PRODUCT ADVANTAGES

- Lightweight & Compact- Reduced headroom requirement
- State of Art Technology- Manufactured with intricacy using advanced machinery
- Flexible Design Solution- Meeting Bespoke requirements.
- Wide Spans & Long Drops- Covered under certification, eliminating nees for columns.
- Kent Gravity Fail Safe System

Guaranted deployment of the curtains at a controlled descent rate using our gravity fail safe system. Applies under any scenario such as mains power failure and damange to control systems.

# CUTSHEET KENT AUTOMATIC FIRE CURTAINS







Unit 10, 7 Street, Al Qusais Industrial Area 2, Dubai, PO Box 233962, UAE www.kentsmokeandfirecurtains.com