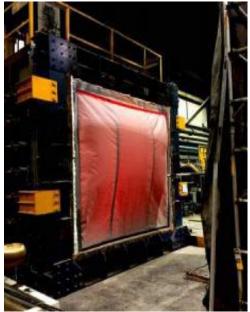

#### **RADIATION PROTECTION (W)**

Upto 60 minutes < 15kW/m<sup>2</sup>

Unit 10, 7 Street, Al Qusais Industrial Area 2, Dubai, PO Box 233962, UAE www.kentsmokeandfirecurtains.com

MULTIPLE BARELL TEST

#### SYSTEM TESTED IN ACCORDANCE WITH

- BS EN 1634-1:2014 (Fire Resistance)
- BS EN 1634-3:2014 (Smoke Control Test)
- UL 10D
- UL 1784
- Fabric Tested to BS 476 Pt 6 & Pt 7. Class 0
- BS 5234-2:1992 Method of Test as set out within BS 8524-1:2013)
  Double Severe Duty Impact Test
- System tested in Single & Multiple Barrel Orientation