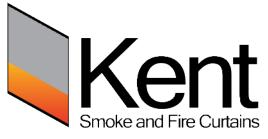

SINGLE BARELL

#### SYSTEM TESTED IN ACCORDANCE WITH

- BS EN 1634-1:2014 (Fire Resistance)
- BS EN 1634-3:2014 (Smoke Control Test)
- UL 10D
- UL 1784
- Fabric Tested to BS 476 Pt 6 & Pt 7. Class 0
- BS 5234-2:1992 Method of Test as set out within BS 8524-1:2013)
  Double Severe Duty Impact Test
- System tested in Single & Multiple Barrel Orientation